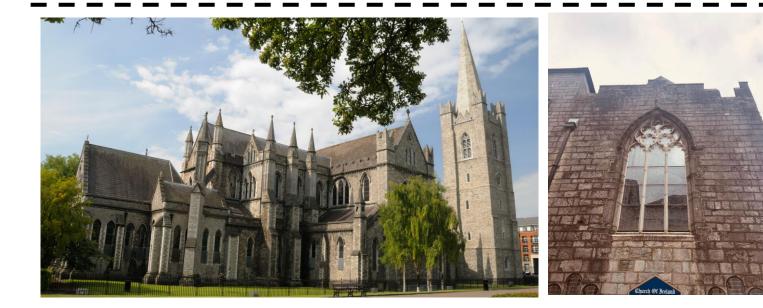

# <u>Day 2 – Thursday, September 26, 2024</u> <u>Dublin / Armagh</u>

We arrive Dublin at 11:45am, where we are welcomed by our tour guide and driver to board our private bus. In Dublin, we stop to visit the Legion Of Mary. Here we can see the head office, Frank Duffs (the founder of the Legion) home and his grave in Glasnevin cemetery. From Dublin we drive north to Down Patrick to visit the cathedral and see the reputed graves of St Patrick and St Brigid. Afternoon we visit St Patricks cathedral – the home of the Cardinal of Ireland. We then head to the hotel in Armagh for dinner and overnight.